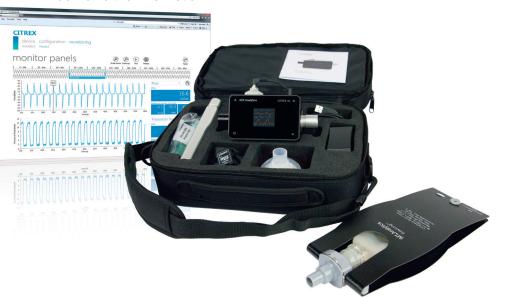

#### **CITREX** mobile test set

The biomedical test set "CITREX mobile" is a certified, high precise measuring system delivered with all needed component parts.

These accessories represent only a selection from our product catalogue. Please ask for further information.

The carrying bag is made of high-quality materials and is big enough to securely hold and transport the device along with all accessories.

#### SmartLung and EasyLung

The most intelligent and cost-effective test lungs that safely test ventilators and anaesthesia machines for function and precision. SmartLung and EasyLung are extremely handy and user-friendly.