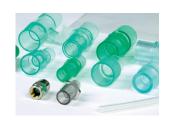

#### Adapter set

The adapters contained in the set allow connection of virtually any test object to the device.