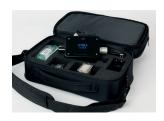

The carrying bag is made of high-quality materials and is big enough to securely hold and transport the device along with all accessories.

#### **CITREX** mobile test set

The biomedical test set "CITREX mobile" is a certified, high precise measuring system delivered with all needed component parts.

These accessories represent only a selection from our product catalogue. Please ask for further information.